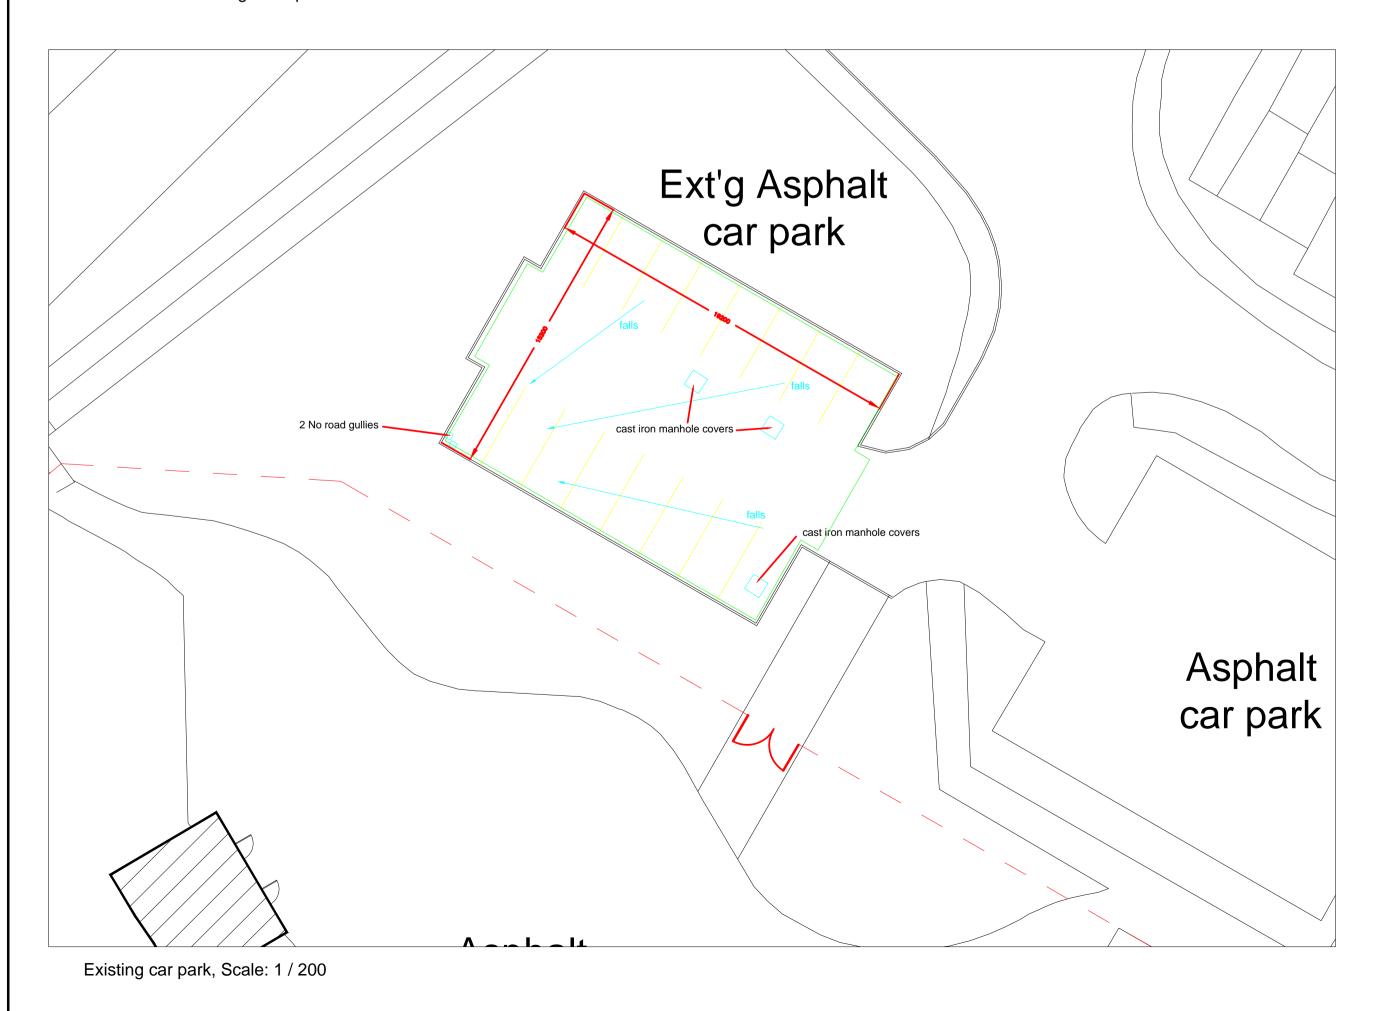

The existing car park areas are currently un-used by staff and encourages members of the public to use the school car park as a drop off area and turning circle, which is considered a risk to pupils at peak times.

The surface is at present to remain as macadam, but consideration will be given to re-surfacing with a polymeric surface when funds allow.

No trees will be removed to facilitate these works, however some minor tree management, to remove a low hanging branch, is required. These works will be carried out by an arboriculturalist on behalf of the school.