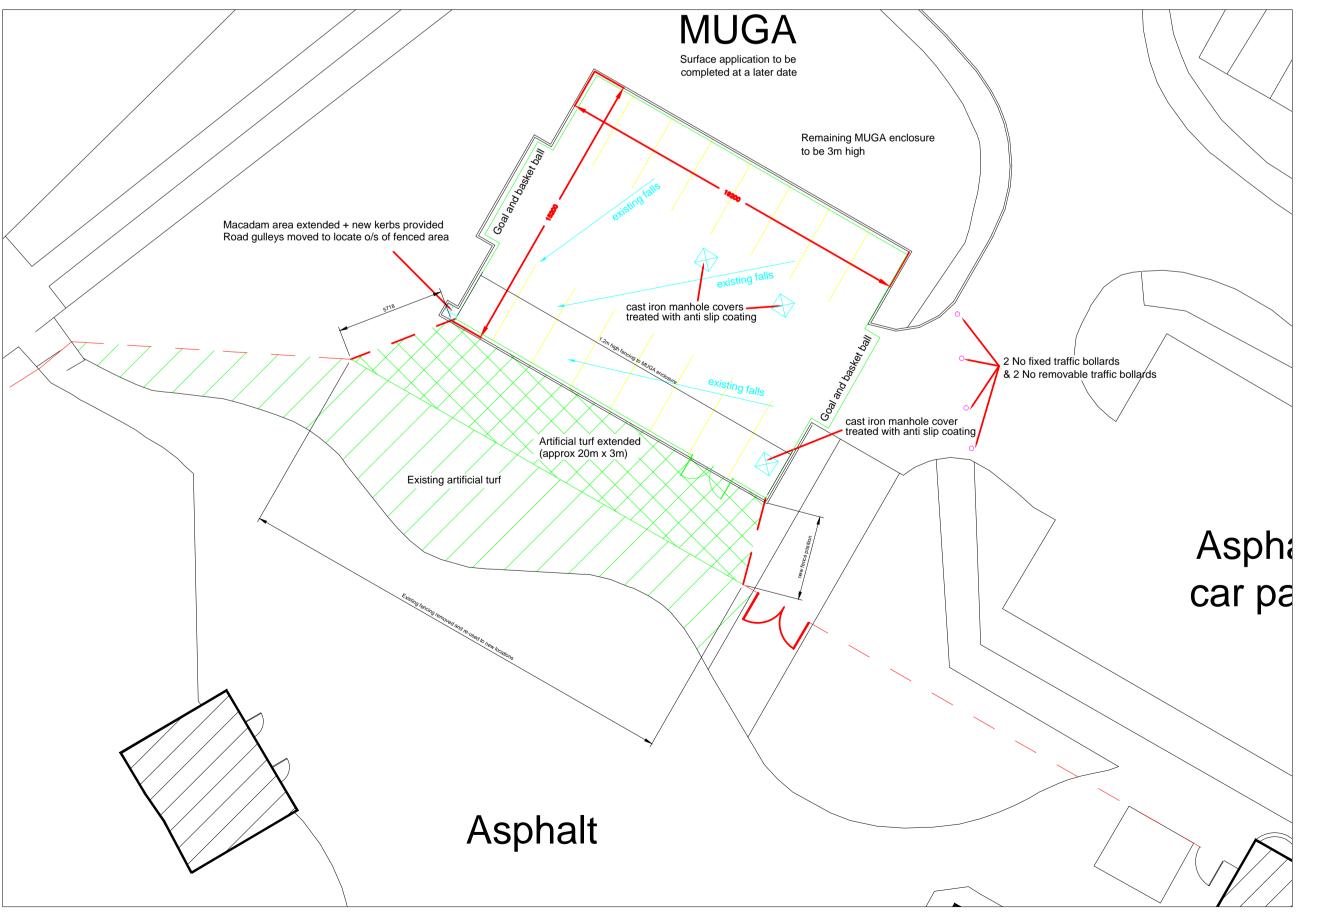

Illustration of fencing to be provided

Location plan Scale: 1 / 500

Proposed MUGA, located to car park location, Scale: 1 / 200

## **NOTES**

3m high powder coated fencing to three sides to extend the existing school safe enclosure and also provide a ball games court for pupils at the school.

Existing hard play area fencing is to be adapted to include the MUGA play area into the schools safe play areas.

The surface is at present to remain as macadam, but consideration will be given to re-surfacing with a polymeric surface when funds allow.

No trees will be removed to facilitate these works, however some minor tree management, to remove a low hanging branch, is required. These works will be carried out by an arboriculturalist on behalf of the school.